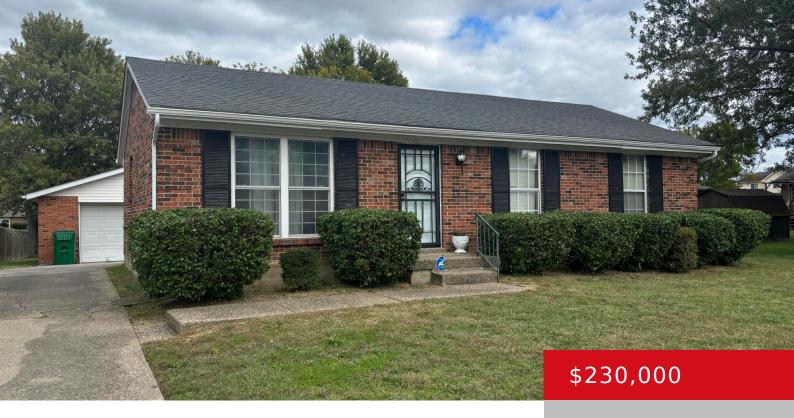

### 4405 GOFFNER CT, LOUISVILLE, KY 40218

https://zhomesre.com

Charming one-owner 3-bedroom, 1-bath ranch home located in the desirable Petersburg Estates. This well-maintained property offers great curb appeal, generously sized bedrooms, and an oversized two-car garage. Recent updates include a new water heater (2024), HVAC (2023), and fresh interior paint (October 2024). Conveniently located and ready for its next owner!

### **Basics**

Type: Single Family Residence

Bedrooms: 3 bedsBathrooms: 1 bathArea: 1032 sq ftLot size: 9800 sq ft

Area: 1032 sq ft

Year built: 1981

Lot size: 9800 sq ft

County Or Parish: Jefferson

**Status:** Active

# **Building Details**

Foundation Details: Crawl Space Stories: 1

Electric: Residential Fencing: None

Roof: Shingle Construction Materials: Brick

**Garage Spaces:** 2 **Basement:** None