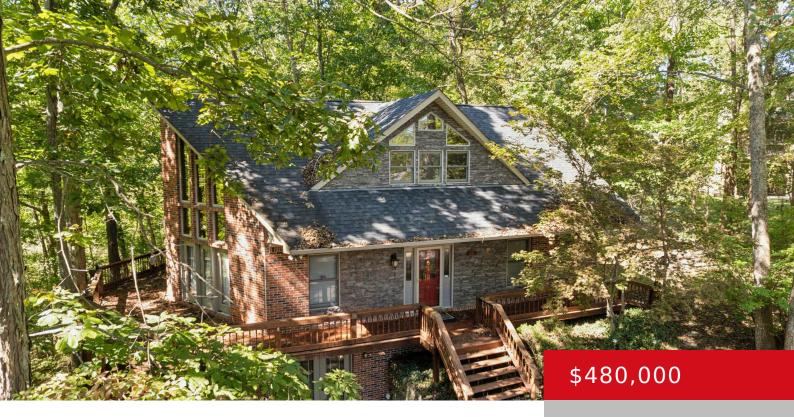

### 441 BARREN TRACE RD, GLASGOW, KY 42141

https://zhomesre.com

First Time Offering\*\*\*Welcome to Barren Lake!\*\*\*Lakeview Brick Home w/Dock!\*\*Natural Sunlight with Open Floor Plan & 2 Story Window\*\*3 Bedroom, 2.5 Bath, Screened Porch & a Short Walk to Your Own Dock\*\*One Owner Home\*\*Enjoy a Cup of Joe on the Wrap Around Deck or on the Screen Porch with Lakeview\*\*First Floor features Great Room Open into [...]

#### **Basics**

Type: Single Family Residence Status: Active

Bedrooms: 3 beds Bathrooms: 3 baths

Area: 3826 sq ft Lot size: 32234 sq ft

Year built: 1995 Lot Features: Cul De Sac, DeadEnd, Irregular, Wooded

# **Building Details**

**Foundation Details:** Poured Concrete **Stories:** 1

Electric: Residential Fencing: None

**Roof:** Shingle **Construction Materials:** Wood Frame,

Brick

Basement: Finished, Outside Entry, Walkout Finished

## **Amenities & Features**

**Cooling:** Central Air **Exterior Features:** Deck, Balcony, Lake

Water

**Heating:** Other