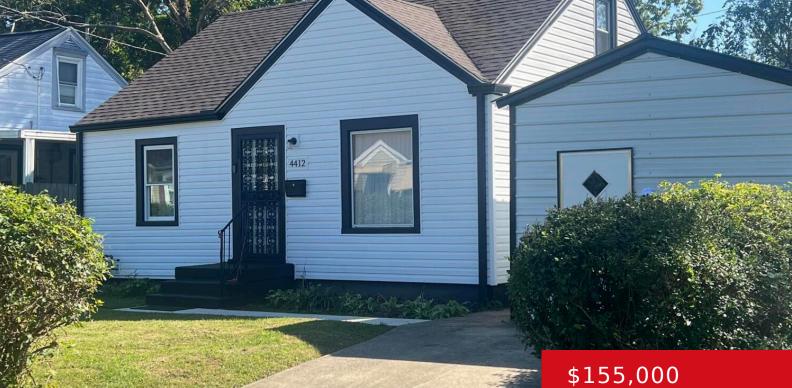

#### 4412 EXLEY CT, LOUISVILLE, KY 40211

https://zhomesre.com

Welcome to 4412 Exley Ct. You're going to love this home. This lovely 3-4 bedroom home, located in the sought out Chickasaw neighborhood. Located on a large corner lot. Really cute bungalow, has a new roof, new siding, new flooring, new garage, and an open floor plan. The large living room opens to the eat-inkitchen. [...]

### Basics

Type: Single Family Residence Bedrooms: 3 beds Area: 1100 sq ft Year built: 1947 County Or Parish: Jefferson Bathrooms Full: 1 Status: Active Bathrooms: 1 bath Lot size: 3920.4 sq ft Lot Features: Corner, Level Subdivision Name: EXLY

# **Building Details**

Foundation Details: Crawl Space Electric: Residential Roof: Shingle Garage Spaces: 1 Stories: 2 Fencing: Privacy, Full, Chain Link Construction Materials: Vinyl Siding Basement: None