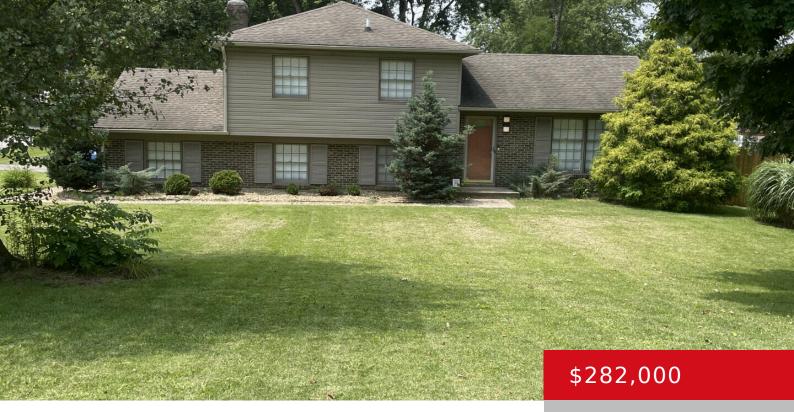

#### 4412 STONY BROOK DR, LOUISVILLE, KY 40299

https://zhomesre.com

From the owner and rehabilitation expert, whoever buys this home at this price will be a very lucky individual or family. Hardto-find quad-level, 2-story home with partially-finished extra large basement for additional living space, 4 bedrooms, 2 baths. Brick, and new vinyl paneling on upper level with attached garage with 360 degree camera views built [...]

### Basics

| Type: Single Family Residence | Status: Active                                       |
|-------------------------------|------------------------------------------------------|
| Bedrooms: 4 beds              | Bathrooms: 2 baths                                   |
| <b>Area: 2891</b> sq ft       | Lot size: 11940 sq ft                                |
| Year built: 1975              | Lot Features: Corner, Sidewalk, DeadEnd, Storm Sewer |
| County Or Parish: Jefferson   | Subdivision Name: BRONZEWING FARMS                   |
| Bathrooms Full: 2             |                                                      |

# **Building Details**

Foundation Details: Poured Concrete Electric: Residential Construction Materials: Brick, Vinyl Siding Basement: Partially finished Stories: 2 Roof: Shingle Garage Spaces: 1