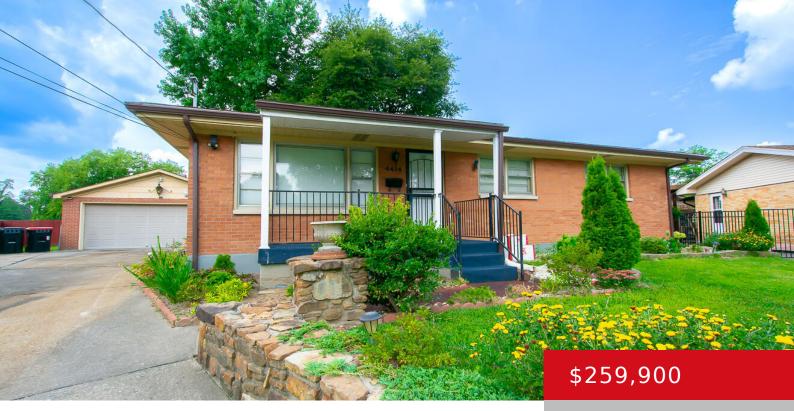

### **4414 CLOVERLEAF DR, LOUISVILLE, KY 40216** https://zhomesre.com

Welcome to 4414 Cloverleaf Dr.This beautiful ranch is located in the heart of the cloverleaf subdivision.This house is located a minute from I-264, school, hospital and churches.Additional nonstandard room and storage room in the basement adds extra attraction to this property.Recently installed hardwood flooring in the main level, vinyl flooring in the basement are some [...]

- 3 beds
  - 2 baths
- Single Family Residence
- Active Under Contract
- 2045 sq ft

## Basics

Type: Single Family Residence Bedrooms: 3 beds Area: 2045 sq ft Year built: 1957 County Or Parish: Jefferson Bathrooms Full: 2 Status: Active Under Contract
Bathrooms: 2 baths
Lot size: 8276.4 sq ft
Lot Features: Corner, Sidewalk, DeadEnd
Subdivision Name: CLOVERLEAF ACRES