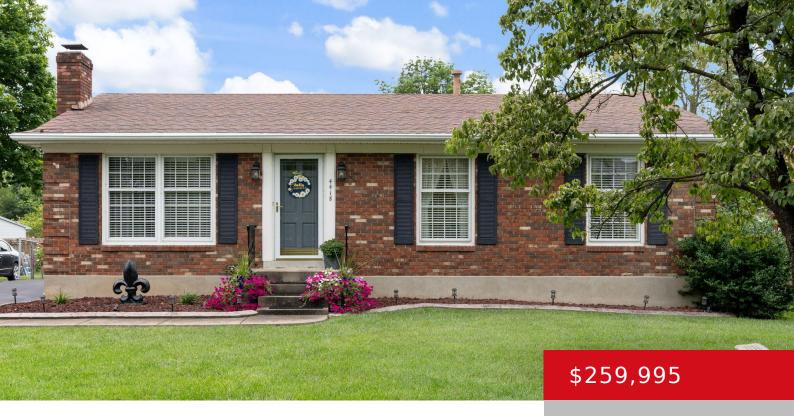

## 4418 CAVELLE AVE, LOUISVILLE, KY 40213

https://zhomesre.com

Welcome to 4418 Cavelle Ave. Upon arrival you'll immediately recognize this property has been meticulously cared for from the top to the bottom. You'll enjoy everything from the eat-in kitchen, the deck outback down to the finished basement.

#### **Basics**

Type: Single Family Residence

Bedrooms: 3 beds

Area: 2000 sq ft

Bathrooms: 2 baths

Lot size: 9583.2 sq ft

Year built: 1963 County Or Parish: Jefferson

**Status:** Active Under Contract

# **Building Details**

**Foundation Details:** Poured Concrete **Stories:** 1

**Electric:** Residential **Fencing:** Chain Link

Roof: Shingle Construction Materials: Brick

**Basement:** Partially finished

## **Amenities & Features**

Cooling: Central Air Exterior Features: Deck

Utilities: Septic System, Public Water Parking Features: None

**Heating:** Natural Gas