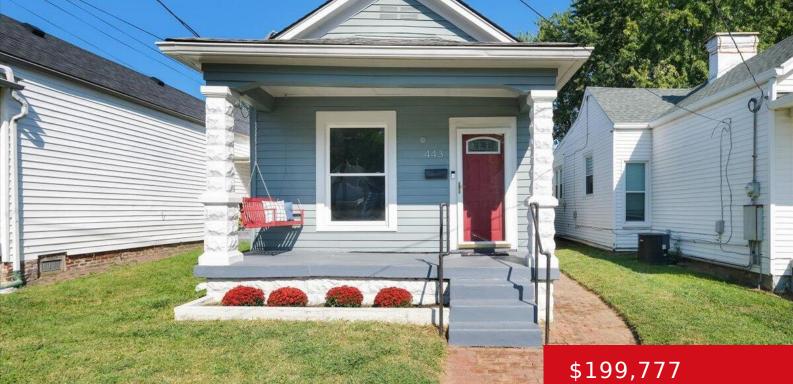

#### 443 E BRANDEIS AVE, LOUISVILLE, KY 40217 https://zhomesre.com

This adorable 2 to 3 bedroom one bath cutie has been well maintained and loved by its current owner. The exterior is just Darling as you enter from the front door into the large living room with an ornamental fireplace your eyes are drawn to the tall ceilings. The primary bedroom is large enough for [...]

## Basics

Type: Single Family Residence Bedrooms: 2 beds Area: 1172 sq ft Year built: 1900 County Or Parish: Jefferson Bathrooms Full: 1

Status: Active Bathrooms: 1 bath Lot size: 4791.6 sq ft Lot Features: Sidewalk, Level Subdivision Name: BARBEE HEIGHTS

# **Building Details**

Foundation Details: Crawl Space Electric: Residential Roof: Shingle Basement: None Stories: 1 Fencing: Partial Construction Materials: Stone, Vinyl Siding

# **Amenities & Features**

| Cooling: Central Air            | Fireplaces Total: 1                                                               |
|---------------------------------|-----------------------------------------------------------------------------------|
| Exterior Features: Patio, Porch | <b>Utilities:</b> Electricity Connected, Fuel:Natural, Public Sewer, Public Water |
| Parking Features: Street        | Heating: Forced Air, Natural Gas                                                  |