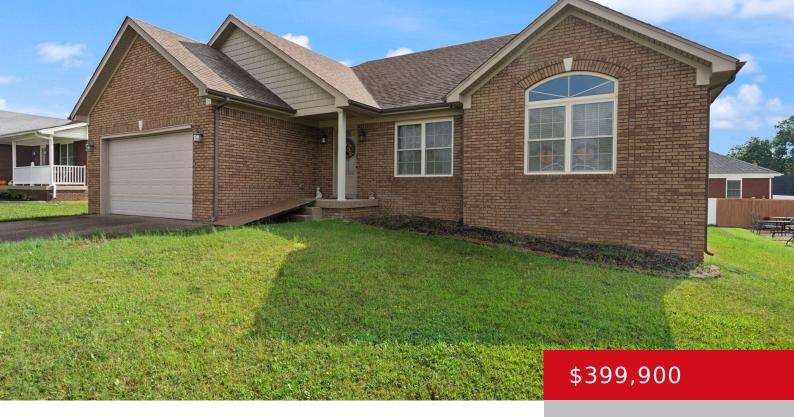

# 443 JOHN AUSTIN LN, MT WASHINGTON, KY 40047

https://zhomesre.com

Welcome to 443 John Austin Lane, where style meets functionality in this 3-bedroom, 3-bathroom home, offering approximately 3100 square feet of finished living space. When you walk in, you'll notice the open floor plan with vaulted ceilings and the inviting family room, kitchen and eating area, complete with wood flooring and a paddle fan. The [...]

#### **Basics**

**Type:** Single Family Residence **Status:** Active

Bedrooms: 3 beds Bathrooms: 3 baths

Area: 3106 sq ft Lot size: 9148 sq ft

Year built: 2015 Lot Features: Covt/Restr, Sidewalk, Cleared

County Or Parish: Bullitt Subdivision Name: SPALDING STATION

## **Building Details**

**Foundation Details:** Poured Concrete **Stories:** 1

Electric: Residential Roof: Shingle

**Construction Materials:** Brick **Garage Spaces:** 2

**Basement:** Finished