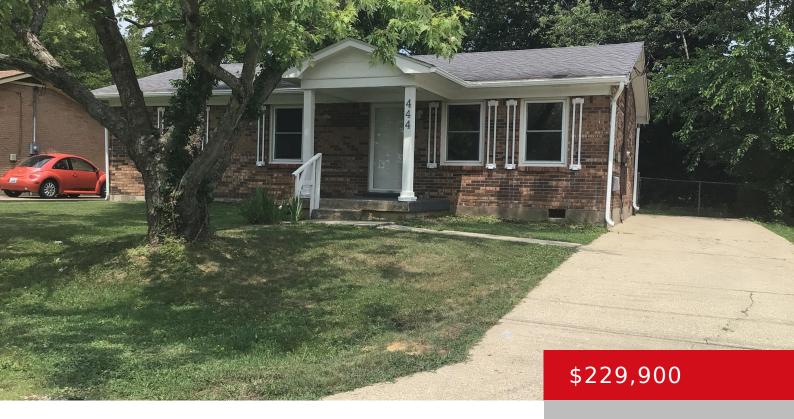

# 444 GEORGIA AVE, MT WASHINGTON, KY 40047

https://zhomesre.com

Welcome to 444 Georgia Ave Mt.Washington Kentucky 40047. Fantastic All Brick Ranch Three Bedrooms, Updated Full Bathroom/ closets. Open Floor Plan, Eat in Kitchen with Breakfast Island, All Appliances to stay. Huge Family Room with Cedar Flooring.and Access lighting. . New Double Tiilt Windows , All new carpeting in Bedrooms Laundry Room off Kitchen. Lots [...]

#### **Basics**

**Type:** Single Family Residence **Status:** Active

**Bedrooms: 3** beds **Bathrooms: 1** bath

**Area: 1050** sq ft **Lot size: 10890** sq ft

Year built: 1970 Lot Features: DeadEnd, Level

## **Building Details**

Stories: 1 Electric: Residential

Fencing: Full, Chain Link Roof: Shingle

**Construction Materials:** Brick **Basement:** None

### **Amenities & Features**

Exterior Features: Porch Utilities: Electricity Connected, Public Sewer, Public Water

Parking Features: Driveway Heating: Heat Pump