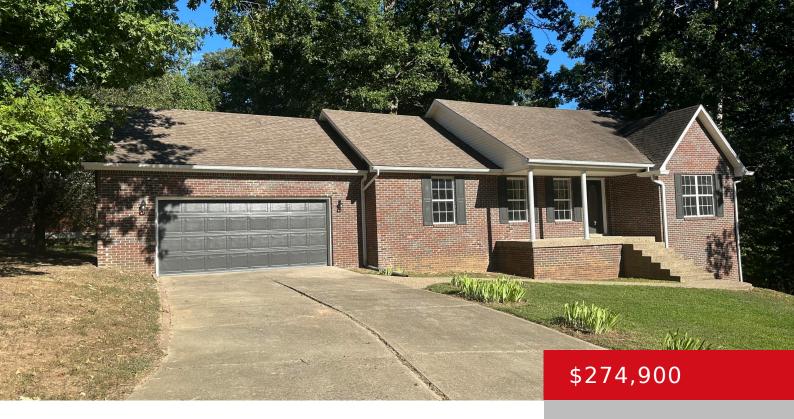

# 444 HAMPTON RD, BRANDENBURG, KY 40108

https://zhomesre.com

Nice brick home on a beautiful corner lot in Doe Valley! This 3 bed 2 bath home is all one level and makes for a perfect starter or retirement home for those down sizing! You will love the split bedroom floorplan, vaulted ceiling, cozy gas fireplace, quartz countertops in kitchen and bathrooms, stainless steel appliance [...]

## **Basics**

**Type:** Single Family Residence **Status:** Active

Bedrooms: 3 beds

Area: 1386 sq ft

Bathrooms: 2 baths

Lot size: 10890 sq ft

Year built: 1997 County Or Parish: Meade

**Subdivision Name:** DOE VALLEY **Bathrooms Full:** 2