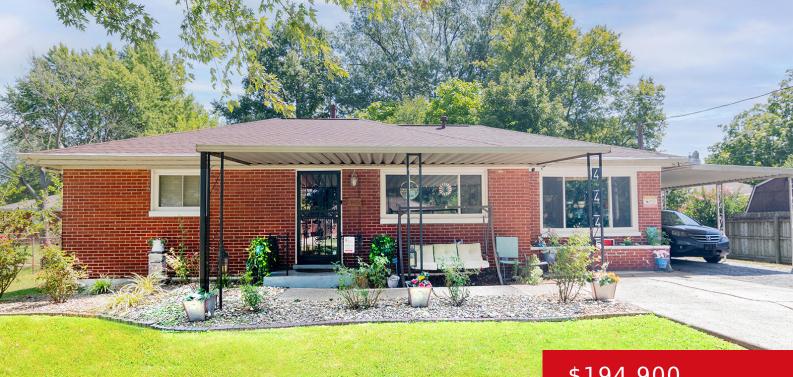

# 4445 ESTHER AVE, LOUISVILLE, KY 40216

https://zhomesre.com

NEW ROOF! NEW WINDOWS! NEW FLOORING! Welcome Home! This charming home is ready for you to make your own. Tranquil community on a quiet street that is still in town. Great back yard with ample storage. Easy to maintain and meticulously taken care of, this is the perfect home to settle down and take things [...]

#### \$194,900

#### Basics

Type: Single Family Residence Bedrooms: 2 beds Area: 1101 sq ft Year built: 1955 Subdivision Name: NONE

Status: Active Bathrooms: 1 bath Lot size: 8916 sq ft County Or Parish: Jefferson Bathrooms Full: 1

## **Building Details**

Stories: 1 Roof: Shingle Basement: None Electric: Residential
Construction Materials: Brick

### **Amenities & Features**

Exterior Features: Patio, Porch Parking Features: 1 Car Carport Utilities: Public Water Heating: Forced Air