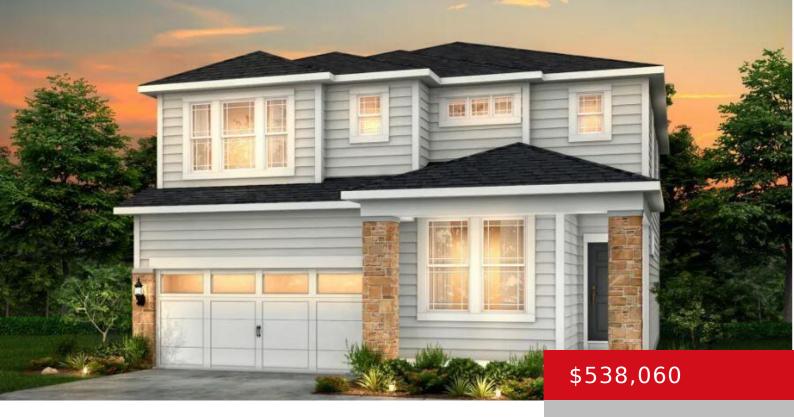

# 4500 GOLDEN EAGLE DR, LOUISVILLE, KY 40245

https://zhomesre.com

- 4 heds
- 3 haths
- Single Family Residence
- Pending
- 2662 sq ft

### **Basics**

**Type:** Single Family Residence

Bedrooms: 4 beds

**Area: 2662** sq ft

Year built: 2024

County Or Parish: Jefferson

**Bathrooms Full: 2** 

**Status:** Pending