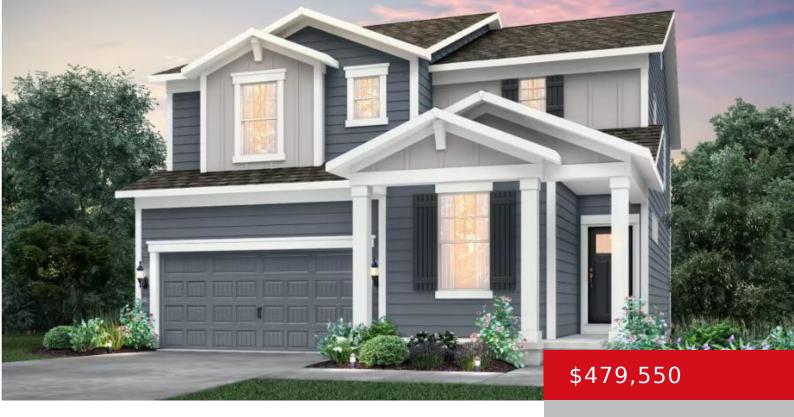

# 4501 GOLDEN EAGLE DR, LOUISVILLE, KY 40245

https://zhomesre.com

- 4 heds
- 3 baths
- Single Family Residence
- Pending
- 2662 sq ft

#### **Basics**

**Type:** Single Family Residence **Status:** Pending

Bedrooms: 4 beds Bathrooms: 3 baths

Area: 2662 sq ft Lot size: 9000 sq ft

Year built: 2024 Lot Features: Corner, Sidewalk, Wooded

County Or Parish: Jefferson Subdivision Name: EAGLE RIDGE