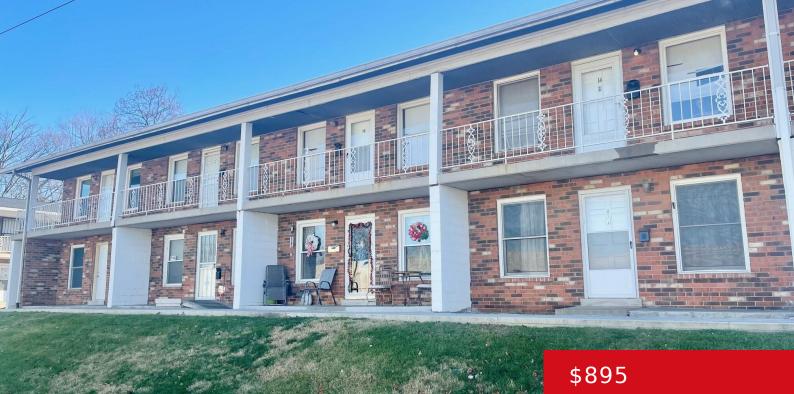

# 4501 S 6TH ST, 12, LOUISVILLE, KY 40214

https://zhomesre.com

Listed this 1-bedroom 1 bathroom comes with new high end LVP flooring and new paint throughout, washer and dryer hookups in unit with plenty of off-street parking. Kitchen comes with new granite countertops, new cabinets, new faucet and sink, dishwasher with oven and fridge included. Bathroom comes with new tile flooring, new tile surround, new [...]

### **Building Details**

Stories: 2, 2 Construction Materials: Brick