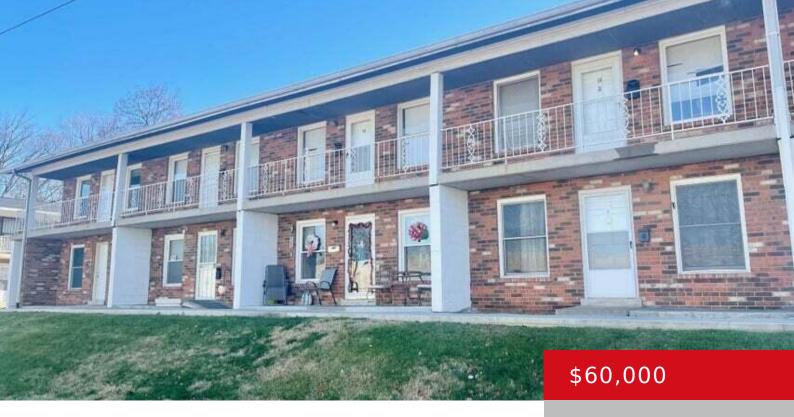

# **4501 S 6TH ST, 2, LOUISVILLE, KY 40214**

https://zhomesre.com

This one bedroom, one bath condo needs work and is priced to reflect that. Needs to be fully painted and carpet needs replacing in bedroom. All appliances remain along with the washer/dryer combo installed in the bathroom.

#### **Basics**

**Type:** Condominium **Status:** Pending

Bedrooms: 1 bed Bathrooms: 1 bath

Area: 538 sq ft Lot size: 0 sq ft

Year built: 1981 Lot Features: Covt/Restr, Sidewalk, Level

County Or Parish: Jefferson Subdivision Name: INNWOOD