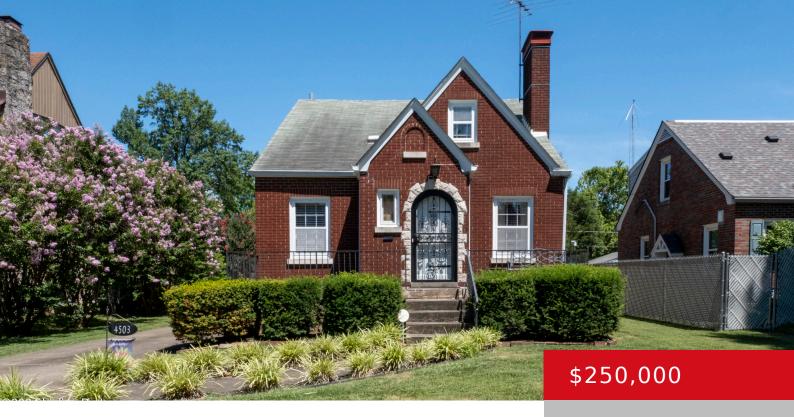

### 4503 MERIDALE AVE, LOUISVILLE, KY 40214

https://zhomesre.com

WELCOME HOME to this charming and delightful cape cod home on Meridale Ave. Built in 1938, this home has only had 2 owners, and it still has many original, vintage finishes throughout. Beautiful hardwood floors and stunning wood doors...crystal door knobs...the vintage kitchen (although with modern, newer appliances)...a charming sun porch on the back...the rounded [...]

### **Basics**

**Type:** Single Family Residence **Status:** Active

Bedrooms: 3 beds

Area: 1622 sq ft

Year built: 1938

Bathrooms: 2 baths

Lot size: 8100 sq ft

Lot Features: Level