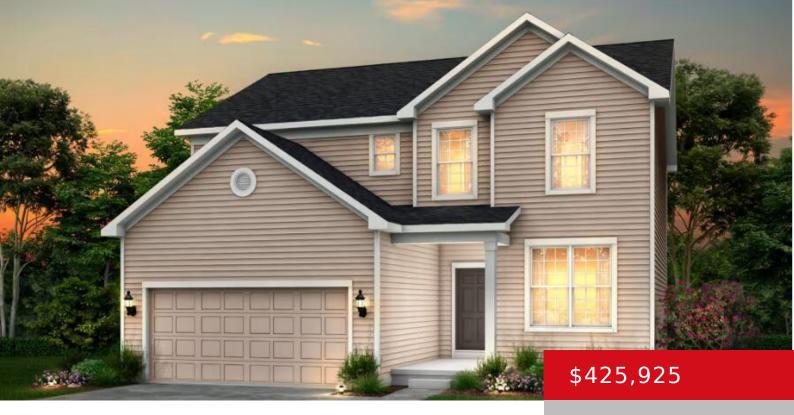

#### 4505 GOLDEN EAGLE DR, LOUISVILLE, KY 40245

https://zhomesre.com

- 3 beds
- 3 baths
- Single Family Residence
- Pending
- 2376 sq ft

### Basics

Type: Single Family Residence Bedrooms: 3 beds Area: 2376 sq ft Year built: 2024 County Or Parish: Jefferson Bathrooms Full: 2 Status: Pending Bathrooms: 3 baths Lot size: 6255 sq ft Lot Features: Sidewalk, Wooded Subdivision Name: EAGLE RIDGE

# **Building Details**

Foundation Details: Poured Concrete Electric: Residential Construction Materials: Wood Frame, Fiber Cement Basement: None Stories: 2 Roof: Shingle Garage Spaces: 2

## **Amenities & Features**

**Cooling:** Central Air **Utilities:** Electricity Connected, Fuel:Natural, Public Sewer, Public Water

Heating: Natural Gas

Exterior Features: Patio Parking Features: Attached, Entry Front, Driveway