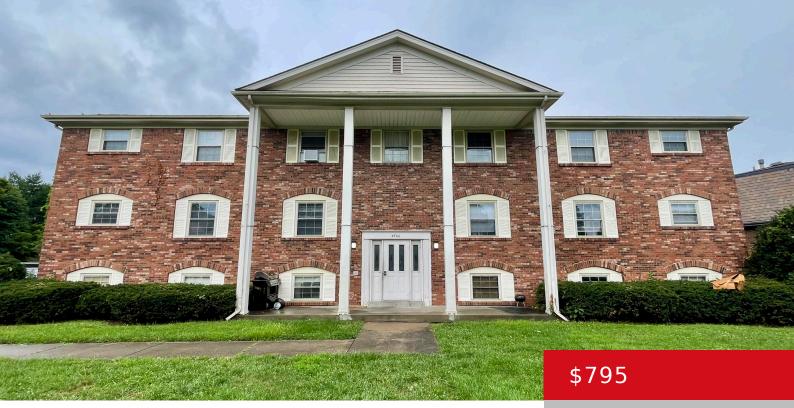

#### 4506 LANDSIDE DR, LOUISVILLE, KY 40220

https://zhomesre.com

Listed this newly remodeled 2-bedroom 1-bathroom apartment comes with new carpet and paint throughout, secured front door, central A/C, plenty of off-street parking, dishwasher, washer and dryer hookups in unit with oven and fridge included. Owner pays water and trash. Tenant pays LGE. \$250 non-refundable pet deposit for CATS with \$30 per month pet fee [...]

- 2 beds
- 1 bath
- Apartment
- Active
- 750 sq ft

### Basics

Type: Apartment Bedrooms: 2 beds Area: 750 sq ft County Or Parish: Jefferson Bathrooms Full: 1

Status: Active Bathrooms: 1 bath Lot size: 5227.2 sq ft Subdivision Name: NONE

# **Building Details**

Stories: 3, 3 Construction Materials: Brick