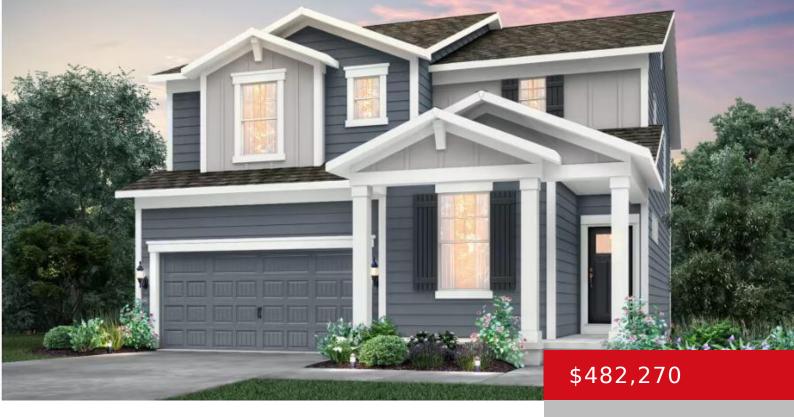

# 4507 GOLDEN EAGLE DR, LOUISVILLE, KY 40245

https://zhomesre.com

- 4 heds
- 3 baths
- Single Family Residence
- Pending
- 2662 sq ft

#### **Basics**

**Type:** Single Family Residence **Status:** Pending

Bedrooms: 4 beds

Area: 2662 sq ft

Bathrooms: 3 baths

Lot size: 6255 sq ft

Year built: 2024 Lot Features: Sidewalk, Wooded

County Or Parish: Jefferson Subdivision Name: EAGLE RIDGE