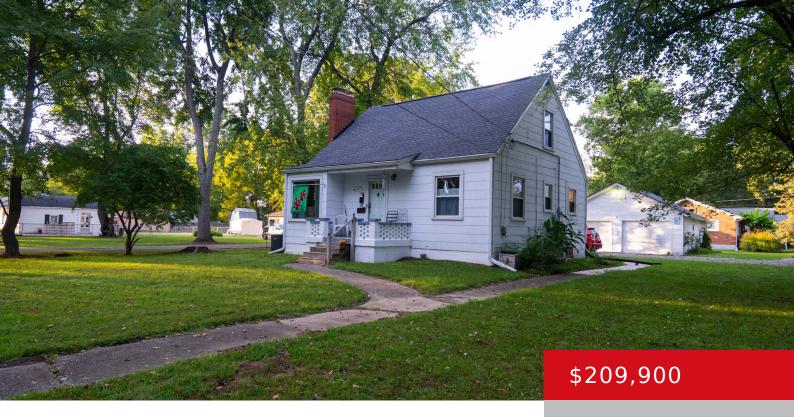

## 4507 ROSE FARM DR, LOUISVILLE, KY 40258

https://zhomesre.com

Super nice 3 bed, 1 bath with basement and 3 car garage on large park like corner lot! Enjoy the charm and space! Updated full bath and hardwood floors. Large living room with large window and lots of natural light. Dining room and kitchen with new flooring. Appliances remain. First floor bedroom and 2nd level [...]

### **Basics**

**Type:** Single Family Residence **Status:** Pending

Bedrooms: 3 beds Bathrooms: 1 bath

Area: 1331 sq ft

Year built: 1947

Lot size: 16117.2 sq ft

Lot Features: Level

**County Or Parish:** Jefferson **Subdivision Name:** SCHELL G M

# **Building Details**

**Foundation Details:** Poured Concrete **Stories:** 2

**Electric:** Residential **Fencing:** Privacy

Roof: Shingle Construction Materials: Other/NA, Vinyl Siding

**Garage Spaces:** 3 **Basement:** Unfinished

## **Amenities & Features**

**Cooling:** Central Air **Fireplaces Total:** 2

**Exterior Features:** Patio, Porch **Utilities:** Electricity Connected, Fuel:Natural, Public

Sewer, Public Water

Parking Features: Detached, Driveway Heating: Forced Air, Natural Gas