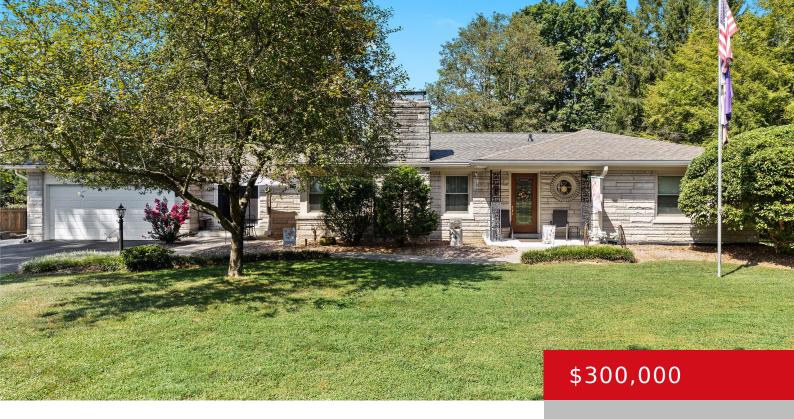

## 4508 STARLITE LN, LOUISVILLE, KY 40291

https://zhomesre.com

Welcome to 4508 Starlite Ln, a charming 2-bedroom, 1.5-bath home spanning 1,615 square feet built in 1954. Nestled on a large oversized lot at the end of a private dead-end street, this home offers both tranquility and space. Inside, the home has cozy living spaces that invite relaxation and comfort. With two bedrooms on the [...]