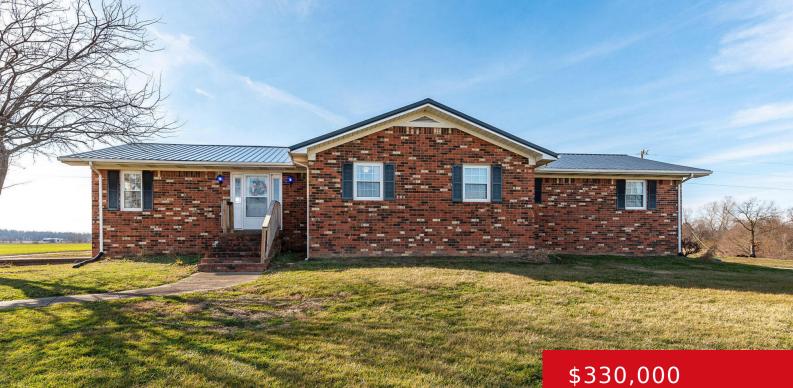

#### **451 JESSE SKAGGS RD, LEITCHFIELD, KY** 42754

https://zhomesre.com

MOTIVATED SELLER !!! We are willing to help with buyer's closing costs. Location! Location! Welcome to your dream home nestled on 2.88 acres of picturesque land! This stunning 3-bedroom, 3bathroom brick ranch is a perfect blend of classic charm and comfort. As you approach the newly installed metal roof not only adds a touch of modernity [...]

## Basics

Type: Single Family Residence Bedrooms: 3 beds Area: 2866 sq ft Year built: 1984 County Or Parish: Grayson Bathrooms Full: 3 Status: Active Bathrooms: 3 baths Lot size: 102671 sq ft Lot Features: Easement, Cleared Subdivision Name: NONE

## **Building Details**

Foundation Details: Poured Concrete Electric: Residential Roof: Metal Basement: Walkout Part Fin Stories: 1 Fencing: None Construction Materials: Brick