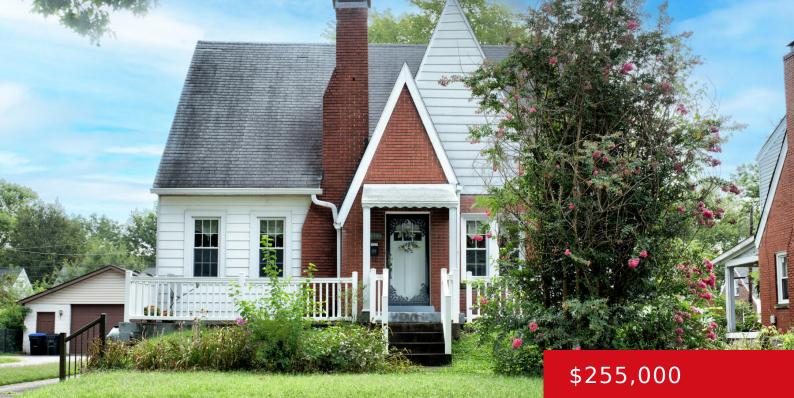

# 4513 MERIDALE AVE, LOUISVILLE, KY 40214

https://zhomesre.com

Charming home boasts beautiful original woodwork and doors. Glass doorknobs, large open living room and dining room. Built in china cabinets in dining room. The kitchen has a wall of cabinets and a cozy nook with bay window seat. Appliances remain. Replacement windows. Note: Basement bath is open to unfinished area and has a toilet, [...]

#### Basics

Type: Single Family Residence Bedrooms: 3 beds Area: 1414 sq ft Year built: 1948 County Or Parish: Jefferson Bathrooms Full: 2 Status: Active Bathrooms: 2 baths Lot size: 6750 sq ft Lot Features: Sidewalk, Cleared, Level Subdivision Name: MERIDALE