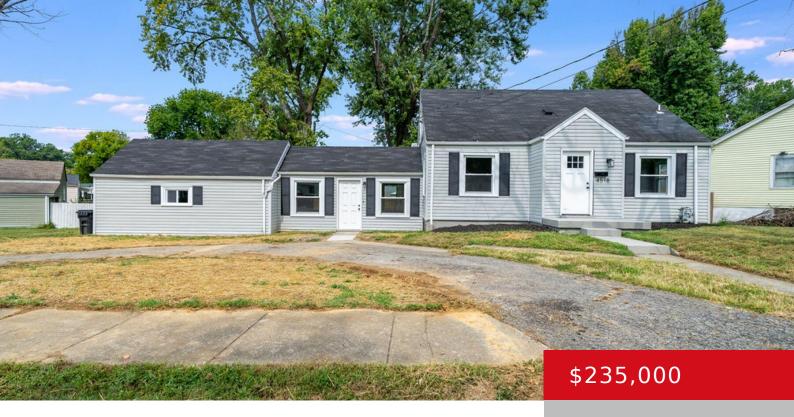

## **4518 PICADILLY AVE, LOUISVILLE, KY 40215**

https://zhomesre.com

Welcome to 4518 Piccadilly Avenue, a beautifully remodeled 4-bedroom, 2-bath home nestled in the Beechmont neighborhood. This inviting home offers a perfect blend of modern updates and classic charm. Once inside, you'll discover a light-filled, traditional floor plan with freshly painted walls, new flooring, and stylish fixtures throughout. The cozy living room flows seamlessly into [...]

## **Basics**

**Type:** Single Family Residence **Status:** Active

**Bedrooms: 4** beds **Bathrooms: 2** baths

**Area: 1762** sq ft **Lot size: 0** sq ft

Year built: 1951 County Or Parish: Jefferson

**Subdivision Name:** SOUTHERN HEIGHTS **Bathrooms Full:** 2