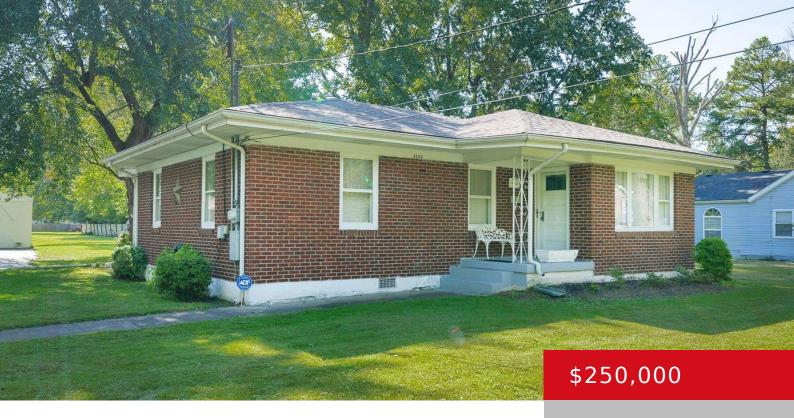

## **4540 KERRICK LN, LOUISVILLE, KY 40258**

https://zhomesre.com

Mechanic's dream garage—1,200 sq. ft. on 1.9 acres with no HOA! This cozy 4-bedroom, 1-bath home offers a world of possibilities. While it needs some TLC and updates, the potential is endless. Enjoy peaceful moments on the covered porch overlooking a park-like backyard. With a prime location and so much opportunity, this is a rare [...]

## **Basics**

**Type:** Single Family Residence

**Bedrooms: 4** beds

**Area: 1354** sq ft

Year built: 1960

County Or Parish: Jefferson

**Bathrooms Full:** 1

**Status:** Active

# **Building Details**

Stories: 1 Electric: Residential

Fencing: None Roof: Shingle

**Construction Materials:** Aluminum Siding, Brick **Garage Spaces:** 2

Basement: None