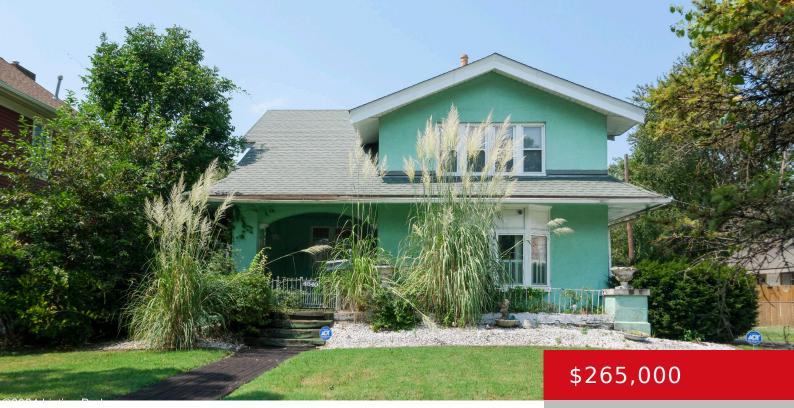

### 4540 S 3RD ST, LOUISVILLE, KY 40214

https://zhomesre.com

Welcome to 4540 S 3rd Street, a solid, spacious home brimming with potential! Built in 1922, this charming property offers just under 2,400 square feet across the first and second floors. The main level features a large living room, a family room that could double as a bedroom, and a full bath for convenience. Upstairs, [...]

### Basics

Type: Single Family Residence Bedrooms: 3 beds Area: 2921 sq ft Year built: 1922 County Or Parish: Jefferson Bathrooms Full: 2 Status: Active Bathrooms: 3 baths Lot size: 13068 sq ft Lot Features: Cleared, Level Subdivision Name: BEECHMONT

# **Building Details**

| Foundation Details: Poured Concrete | Stories: 2                                                                |
|-------------------------------------|---------------------------------------------------------------------------|
| Electric: Residential               | Fencing: Full                                                             |
| Roof: Shingle                       | <b>Construction Materials:</b> Other/NA, Wood Frame, Stucco, Vinyl Siding |
| Garage Spaces: 2                    | Basement: Partially finished                                              |