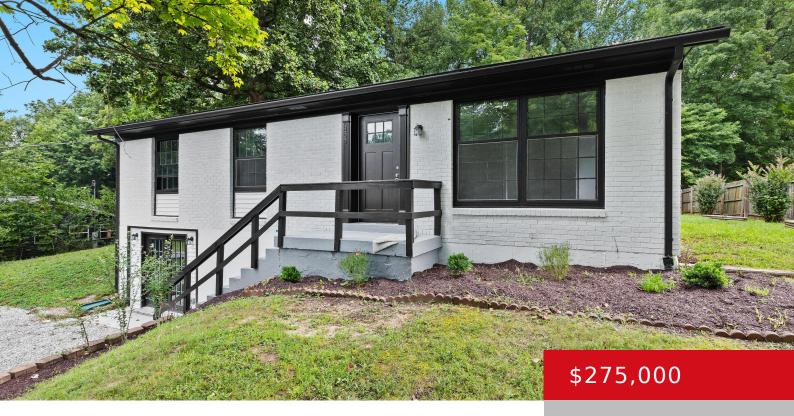

# 455 WILDWOOD DR, ELIZABETHTOWN, KY 42701

https://zhomesre.com

Welcome to this stunning, fully renovated 3-bedroom, 2-bath brick home in Elizabethtown, KY, just 15 minutes from the Battery Plant. Thoughtfully remodeled from top to bottom, this home perfectly blends modern amenities with timeless charm. Inside, you'll find a bright, open layout with brand-new flooring throughout. The kitchen impresses with sleek countertops, stainless steel appliances, [...]

#### **Basics**

Type: Single Family Residence

**Bedrooms: 3** beds **Bathrooms: 2** baths

Area: 2390 sq ft

Year built: 1970

Lot size: 36590.4 sq ft

Lot Features: Cleared

County Or Parish: Hardin Subdivision Name: WILDWOOD ACRES

## **Building Details**

Stories: 1 Electric: Residential

**Roof:** Shingle **Construction Materials:** Brick

Basement: Walkout Finished

### **Amenities & Features**

Cooling: Central Air Exterior Features: Deck

**Heating:** Propane