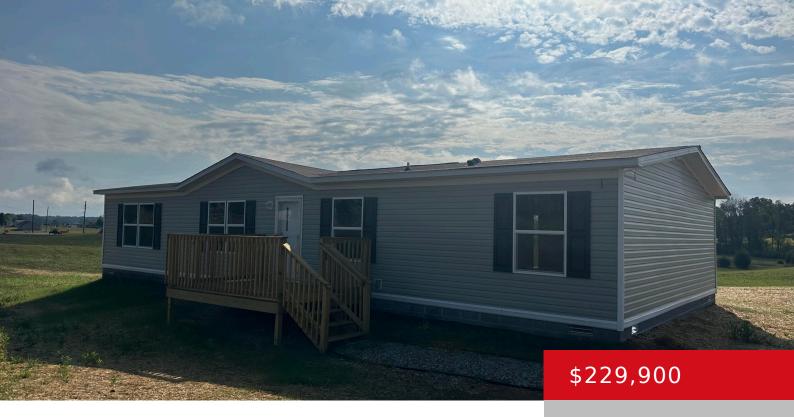

# 457 PADGETT RD, ELIZABETHTOWN, KY 42701

https://zhomesre.com

New 3 bedroom 2 bath on a nice 3.5 acre lot in Padgett View Estates! Outside of town with an easy commute are a major perk here along with sapcious rooms, additional family room, split bedroom floorplan, huge primary closet and private ensuite! Manufacturers Warranty transfers. FHA and VA loans welcome.

#### **Basics**

**Type:** Single Family Residence **Status:** Active

**Bedrooms: 3** beds **Bathrooms: 2** baths

Area: 1568 sq ft

Year built: 2024

Lot size: 156380.4 sq ft

County Or Parish: Hardin

**Subdivision Name:** NONE **Bathrooms Full:** 2

## **Building Details**

**Stories:** 1 **Electric:** Residential

Roof: Shingle Construction Materials: Vinyl Siding

**Basement:** None