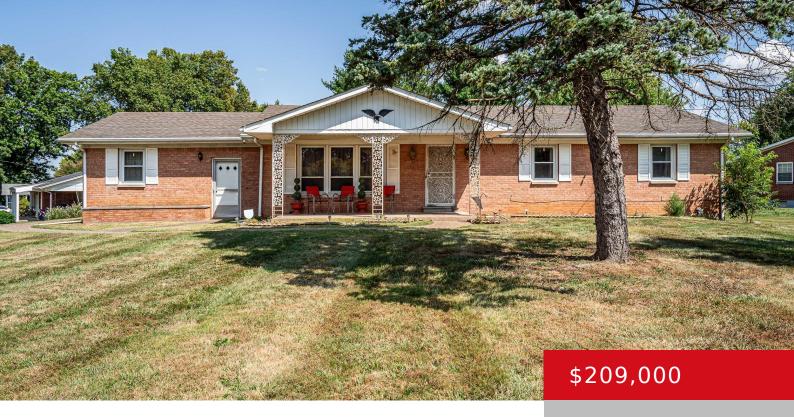

# 457 W CROCUS DR, RADCLIFF, KY 40160

https://zhomesre.com

Great opportunity with many possibilities and ready for your updates! Plenty of room in the unfinished walkup basement that is plumbed for a bathroom.

- 3 heds
- 2 haths
- Single Family Residence
- Pending
- 1773 sq ft

#### **Basics**

**Type:** Single Family Residence **Status:** Pending

Bedrooms: 3 beds

Area: 1773 sq ft

Bathrooms: 2 baths

Lot size: 19602 sq ft

Year built: 1968 County Or Parish: Hardin

**Subdivision Name:** UNIVERSITY ACRES **Bathrooms Full:** 2

## **Building Details**

**Foundation Details:** Poured Concrete **Stories:** 1

Electric: Residential Fencing: None

Roof: Shingle Construction Materials: Brick, Vinyl Siding

Garage Spaces: 2 Basement: Unfinished, Walk-up