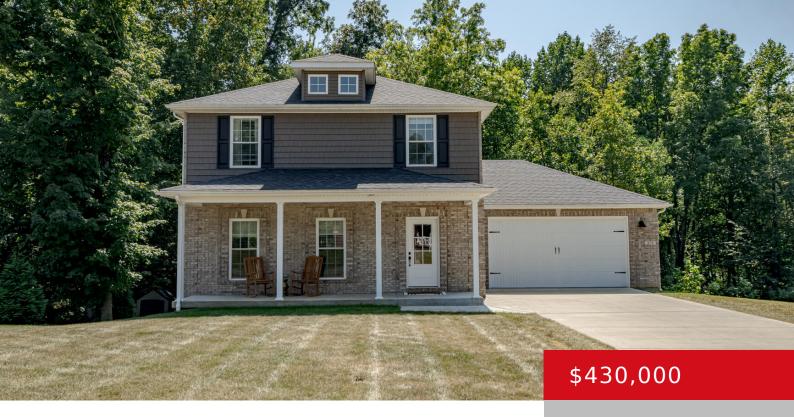

# 458 BEASLEY BLVD, ELIZABETHTOWN, KY 42701

https://zhomesre.com

Priced to sell, this stunning 4-bedroom residence offers 2,808 square feet of luxury and is designed for ultimate comfort and style. Step inside to find a thoughtfully designed floor plan featuring two full bathrooms and two half baths, ideal for family living. The chef-inspired kitchen is equipped with modern appliances, generous counter space, and a [...]

#### **Basics**

**Type:** Single Family Residence

**Bedrooms: 4** beds **Bathrooms: 4** baths

**Area: 3544** sq ft **Lot size: 29185.2** sq ft

Year built: 2021 County Or Parish: Hardin

Status: Active

**Subdivision Name:** SERENE OAKS **Bathrooms Full:** 2

## **Building Details**

**Foundation Details:** Concrete Blk **Stories:** 2

Electric: Residential Fencing: Full

Roof: Shingle Construction Materials: Brick

**Garage Spaces:** 3 **Basement:** Partially finished

### **Amenities & Features**

Cooling: Central Air Exterior Features: Patio, Porch, Deck, Balcony

Utilities: Public Water Parking Features: Attached

**Heating:** Electric, Heat Pump