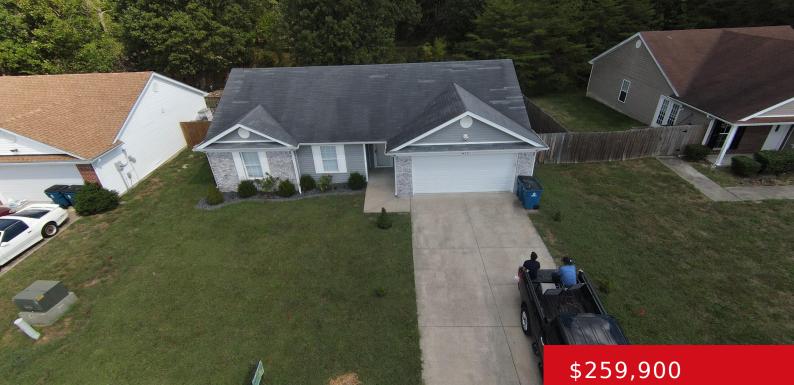

#### **459 SHADY GLEN CIR, SHEPHERDSVILLE, KY** 40165

https://zhomesre.com

This is well taken care 3 beds and two full baths ranch. As you walk into the house, you will love its pergo floors and the gigantic open space that will give you enough room for your eating area and the living room with lots of natural light and a great view to the backyard [...]

#### Basics

Type: Single Family Residence Bedrooms: 3 beds Area: 1315 sq ft Year built: 2005 Subdivision Name: SHEPHERDS GLEN Status: Active Bathrooms: 2 baths Lot size: 8712 sq ft County Or Parish: Bullitt Bathrooms Full: 2

## **Building Details**

| Foundation Details: Slab | Stories: 1                                  |
|--------------------------|---------------------------------------------|
| Electric: Residential    | Fencing: Privacy, Partial, Wood             |
| Roof: Shingle            | Construction Materials: Brick, Vinyl Siding |
| Garage Spaces: 2         | Basement: None                              |