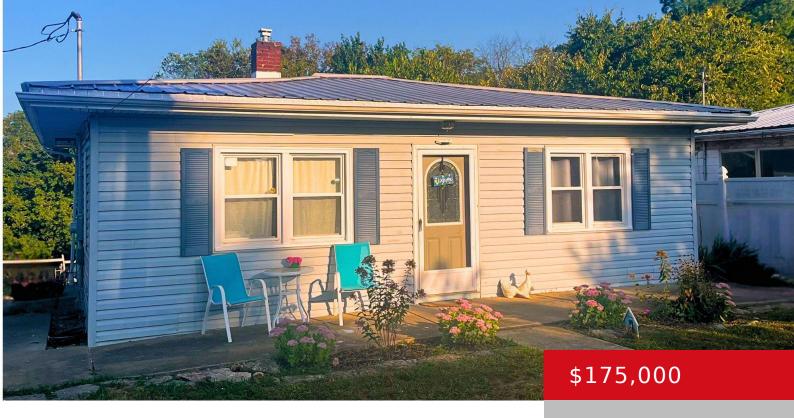

## 4600 JACKSON RD, EMINENCE, KY 40019

https://zhomesre.com

Looking for a home that checks all the boxes? Sellers are also offering a credit towards closing, please ask your agent for more information! The home has had all the big updates over the last several years that help give a buyer peace of mind. Living here will be easy and enjoyable along with the [...]

### **Basics**

Type: Single Family Residence

**Bedrooms: 2** beds

**Area: 816** sq ft **Year built:** 1968

County Or Parish: Henry

**Bathrooms Full:** 1

Status: Pending

Bathrooms: 1 bath

# **Building Details**

Foundation Details: Concrete Blk Stories: 1

**Electric:** Residential **Fencing:** Other, Full, Wood

**Roof:** Metal Construction Materials: Wood Frame, Vinyl Siding

**Basement:** Walkout Unfinished

## **Amenities & Features**

Cooling: Central Air Exterior Features: Patio, Out Buildings,

Porch

**Utilities:** Electricity Connected, Fuel:Natural,

Public Sewer, Public Water

**Heating:** Natural Gas

Parking Features: Off-Street Parking, Entry