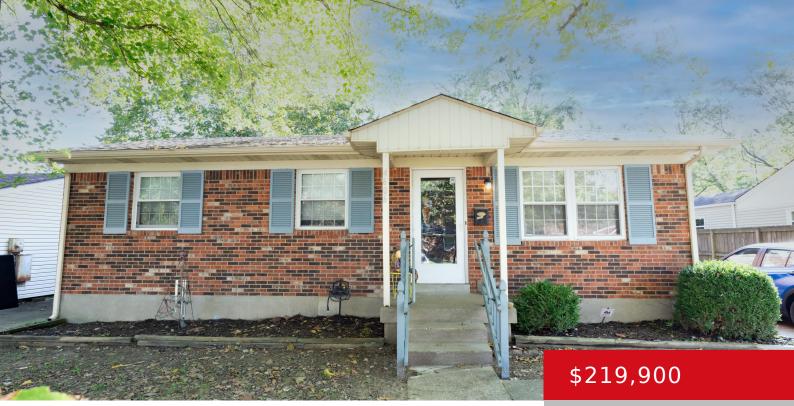

### 4606 PALMA RD, LOUISVILLE, KY 40272

https://zhomesre.com

Welcome to your ideal home! This meticulously maintained brick ranch offers 3 spacious bedrooms and 2 full baths, perfect for your family's comfort. The centerpiece of this property is the expansive remodeled kitchen, a true chef's paradise with modern appliances and generous counter space. The stylish first-floor bathroom has been beautifully updated, blending convenience with [...]

### Basics

Type: Single Family Residence Bedrooms: 3 beds Area: 1948 sq ft Year built: 1977 Subdivision Name: BEE LICK CREEK Status: Active Bathrooms: 2 baths Lot size: 5924 sq ft County Or Parish: Jefferson Bathrooms Full: 2