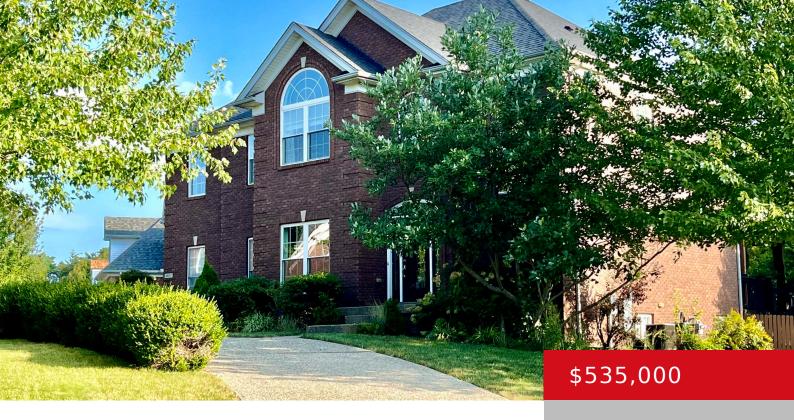

# 4607 CHERRY FOREST CIR, LOUISVILLE, KY 40245

https://zhomesre.com

- 4 beds
- 5 baths
- Single Family Residence
- Pending
- 3254 sq ft

#### **Basics**

**Type:** Single Family Residence

Bedrooms: 4 beds

**Area: 3254** sq ft

Year built: 2004

**County Or Parish:** Jefferson

**Bathrooms Full: 4** 

Status: Pending

Bathrooms: 5 baths

**Lot size: 15412** sq ft

Lot Features: Corner, Cul De Sac, Sidewalk

Subdivision Name: FOREST SPRINGS NORTH

## **Building Details**

Stories: 2 Electric: Residential

Fencing: Wood Roof: Shingle

**Construction Materials:** Brick **Garage Spaces:** 2

**Basement:** Finished