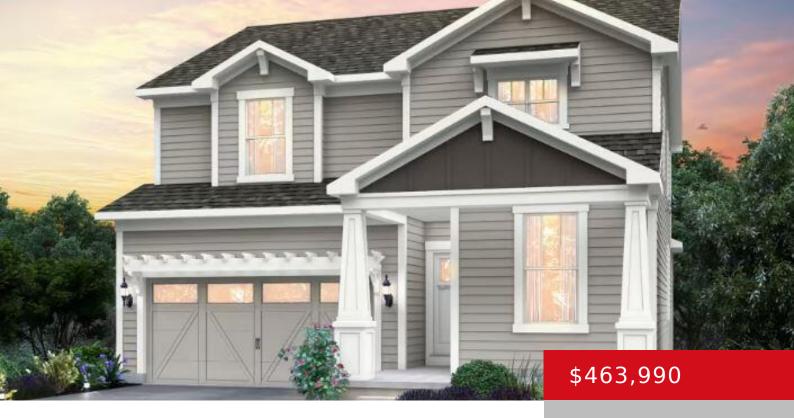

# **4607 GOLDEN EAGLE DR, LOUISVILLE, KY 40056**

https://zhomesre.com

- 3 heds
- 3 baths
- Single Family Residence
- Pending
- 2426 sq ft

Google

Map data ©2024