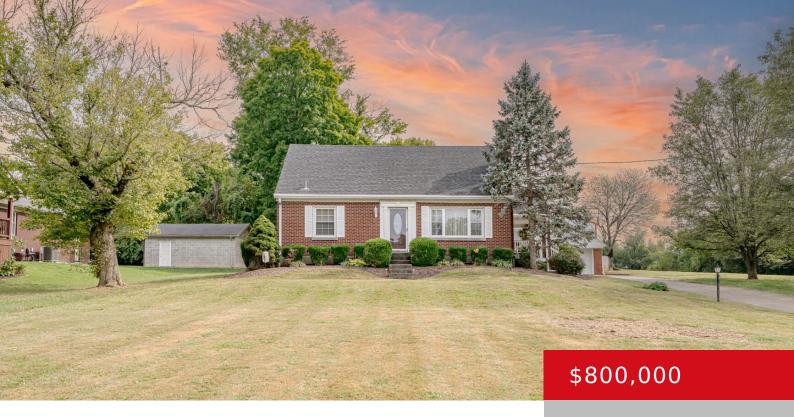

## 4608 GLEN ROSE RD, LOUISVILLE, KY 40229

https://zhomesre.com

This home is being sold as part of a package that includes 4626 Glen Rose Rd and a vacant lot at 4611 Preston Hwy (MLS# 1670971). All properties are adjacent and include 2 homes. detached garage. a 20 stall horse barn,  $50 \times 50$  bull ring,  $60 \times 40$  shoeing and storage area, and approximately  $80 \times 30$  outdoor fenced arena. [...]

## **Basics**

**Type:** Single Family Residence

Bedrooms: 4 beds

**Area: 3437** sq ft **Year built:** 1950

**County Or Parish:** Jefferson

Bathrooms Full: 1

Status: Active

Bathrooms: 2 baths

# **Building Details**

**Foundation Details:** Poured Concrete **Stories:** 2

Electric: Residential Fencing: Full, Wood

Roof: Shingle Construction Materials: Brick

**Garage Spaces:** 4 **Basement:** Finished

# **Amenities & Features**

**Cooling:** Central Air **Fireplaces Total:** 2

**Exterior Features:** Porch, Deck **Utilities:** Public Sewer, Public Water

Parking Features: Off-Street Parking Heating: Natural Gas