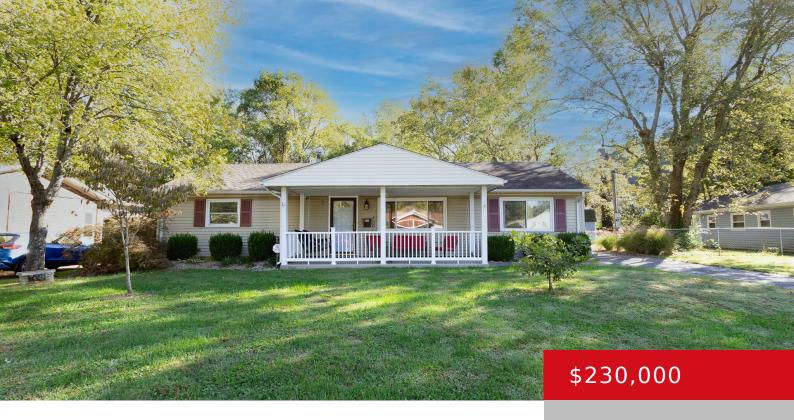

## 4608 PALMA RD, LOUISVILLE, KY 40272

https://zhomesre.com

Welcome to 4608 Palma Dr, a beautifully maintained home in Louisville, KY! This charming residence features 3 spacious bedrooms and 2 full bathrooms, including a private primary suite with an en-suite bath. The well-appointed kitchen opens to a dining area, perfect for gatherings, while a separate laundry room adds convenience. Enjoy the bonus room, ideal [...]

- 3 beds
- 2 haths
- Single Family Residence
- Pending
- 1442 sq ft

## **Basics**

**Type:** Single Family Residence **Status:** Pending

Bedrooms: 3 beds

Area: 1442 sq ft

Lot size: 8712 sq ft

Year built: 1959 County Or Parish: Jefferson

**Subdivision Name:** VILLA ANNA **Bathrooms Full:** 2