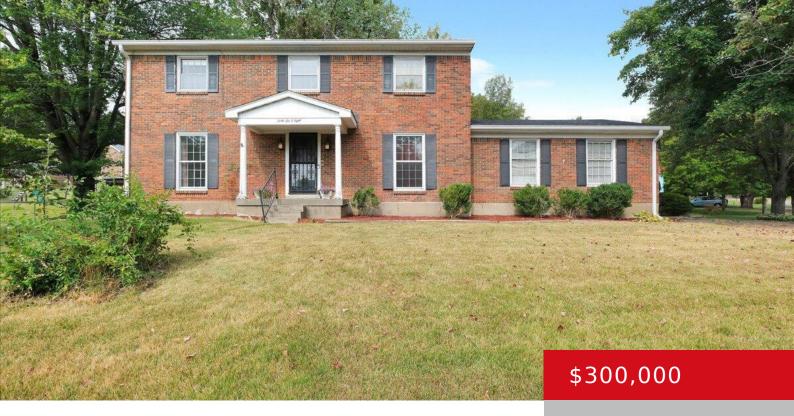

### **4608 VINITA WAY, LOUISVILLE, KY 40272**

https://zhomesre.com

Stop and see this large two-story brick house featuring 4 bedrooms and 2.5 bathrooms. The main level of the home has so much to offer: an eat-in kitchen, dedicated dining room, living room, and den. The oversized primary suite has a walk-in closet and its own bathroom. The additional bedrooms on the second floor are [...]

### **Basics**

Type: Single Family Residence

Bedrooms: 4 beds Area: 2535 sq ft

Year built: 1973

**Subdivision Name: TIMOTHY HILLS** 

**Status:** Active

Bathrooms: 3 baths

**Lot size: 13503.6** sq ft