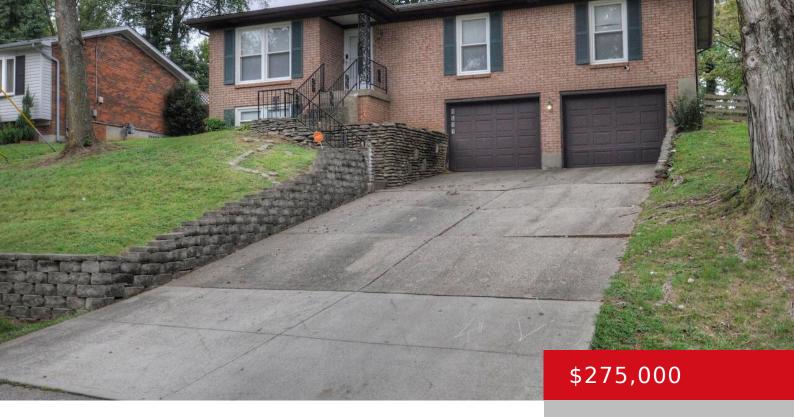

#### **4611 VINITA WAY, LOUISVILLE, KY 40272**

https://zhomesre.com

This charming 3-bedroom, 2-bath brick home is located in the highly sought-after Timothy Hills Subdivision, offering a perfect blend of comfort and style. The property features a spacious and functional layout, with a partially finished walkout basement that adds versatility to the living space. The lower level includes a convenient two-car garage, providing ample parking [...]

#### **Basics**

**Type:** Single Family Residence **Status:** Active

Bedrooms: 3 beds

Area: 1895 sq ft

Bathrooms: 2 baths

Lot size: 12545 sq ft

County Or Parish: Jefferson Subdivision Name: TIMOTHY HILLS

Lot Features: DeadEnd

## **Building Details**

**Foundation Details:** Poured Concrete **Stories:** 1

Electric: Residential Fencing: Privacy, Wood

Roof: Shingle Construction Materials: Brick
Garage Spaces: 2 Basement: Walkout Part Fin