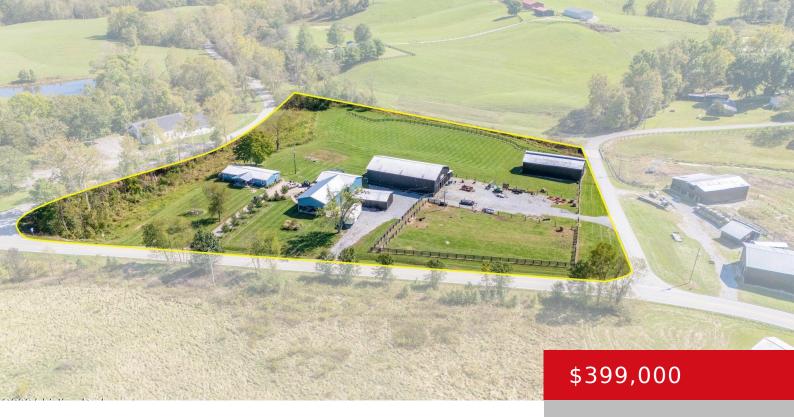

# 4612 HIGHWAY 36 E, CARROLLTON, KY 41008

https://zhomesre.com

Hobby Farm Paradise! Take a look at this meticulously maintained 3 bedroom 2 bath home complimented by over 6 acres, 2 livestock barns, 1 detached garage, and 1 REMARKABLE pole barn style building perfect for entertaining or and additional dwelling unit. The home has underwent major recent updates to include home systems, roof, siding, and [...]