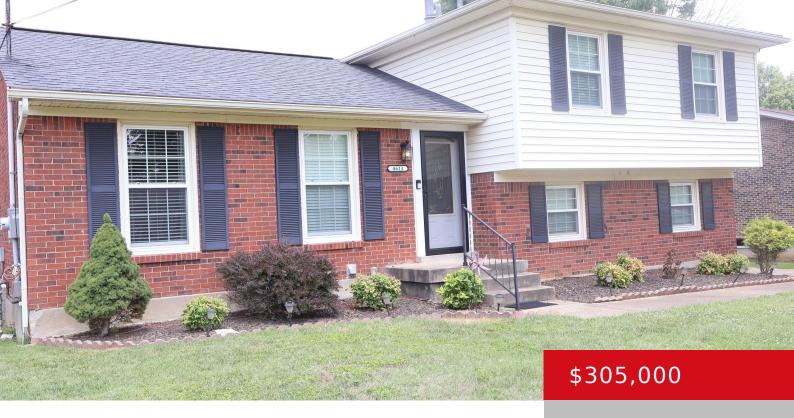

## **4613 KINGSMORE DR, LOUISVILLE, KY 40229**

https://zhomesre.com

4 Bedrooms, 2 full bath 1 owner home! Great condition and well built, beautiful hardwood flooring, lower level with bedroom fireplace and full bath! Great Location near Snyder Freeway and I-65 on a quiet dead end street. 2.5 detached garage with workshop attached! HVAC 4 years and updated electric panel in 2023! Covered Rear deck [...]

### **Basics**

**Type:** Single Family Residence **Status:** Active Under Contract

Bedrooms: 4 beds

Area: 2094 sq ft

Year built: 1972

Bathrooms: 2 baths

Lot size: 9583.2 sq ft

Lot Features: Level

# **Building Details**

**Foundation Details:** Poured Concrete **Stories:** 3

**Electric:** Residential **Fencing:** Privacy, Partial

**Roof:** Shingle **Construction Materials:** Wood Frame, Brick

**Garage Spaces:** 2 **Basement:** Partially finished