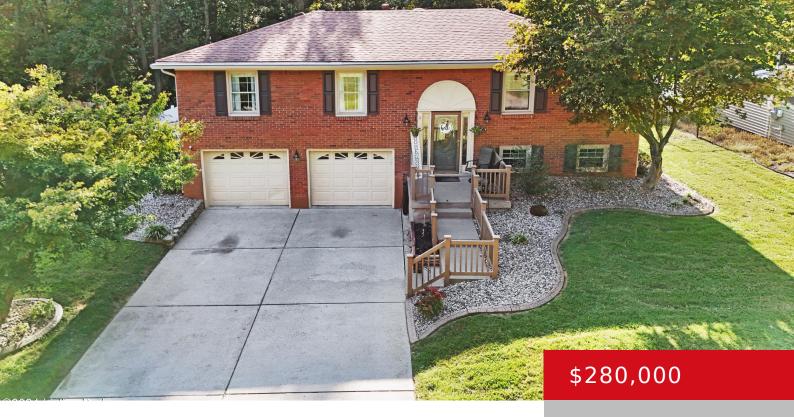

### **4618 VINITA WAY, LOUISVILLE, KY 40272**

https://zhomesre.com

Welcome Home to this charming 4 bedroom/2.5 bath home located in Timothy Hills. This inviting home has updates throughout and offers a spacious floorplan, perfect for comfortable living and entertaining. The main level features a large kitchen wiht ample counter space, cabinets and an island, along with a living room and a family room! The [...]

### **Basics**

**Type:** Single Family Residence

Bedrooms: 4 beds

Area: 2025 sq ft

Year built: 1973

**Subdivision Name: TIMOTHY HILLS** 

**Status:** Pending

Bathrooms: 3 baths
Lot size: 10402 sq ft

# **Building Details**

**Foundation Details:** Poured Concrete **Stories:** 1

**Electric:** Residential **Fencing:** Full, Chain Link

Roof: Shingle Construction Materials: Brick, Vinyl Siding

Garage Spaces: 2 Basement: Finished, Walkout Finished

## **Amenities & Features**

**Cooling:** Central Air **Fireplaces Total:** 2

**Exterior Features:** Patio, Porch, Deck **Utilities:** Electricity Connected, Fuel:Natural,

Public Sewer, Public Water

Parking Features: Attached, Entry Front, Heating: Forced Air, Natural Gas