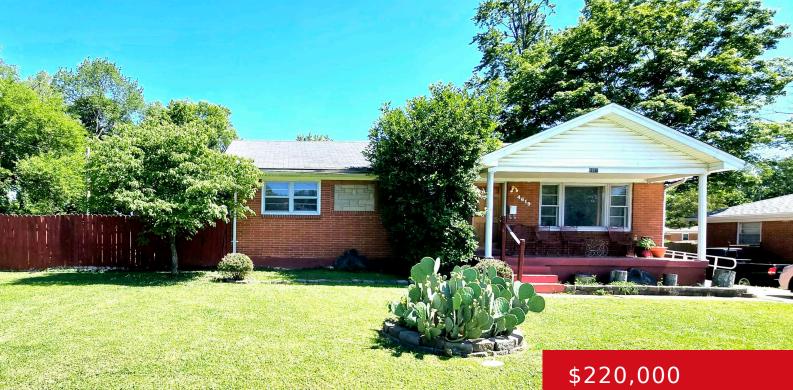

#### **4619 FLINTLOCK DR, LOUISVILLE, KY 40216** https://zhomesre.com

Welcome home to this beautiful 3 bedroom, 1 full bath home with finished basement that is ready for you to enjoy! First floor has 3 bedrooms a full bath and nice size dining area. Head downstairs to the large family room which has two additional rooms that would be perfect as an office or a [...]

## Basics

Type: Single Family Residence Bedrooms: 3 beds Area: 1750 sq ft Year built: 1958 Subdivision Name: HUNTER VILLAGE Status: Pending Bathrooms: 1 bath Lot size: 9147.6 sq ft County Or Parish: Jefferson Bathrooms Full: 1

# **Building Details**

Foundation Details: Poured Concrete Electric: Residential Construction Materials: Brick Stories: 1 Roof: Shingle Basement: Partially finished