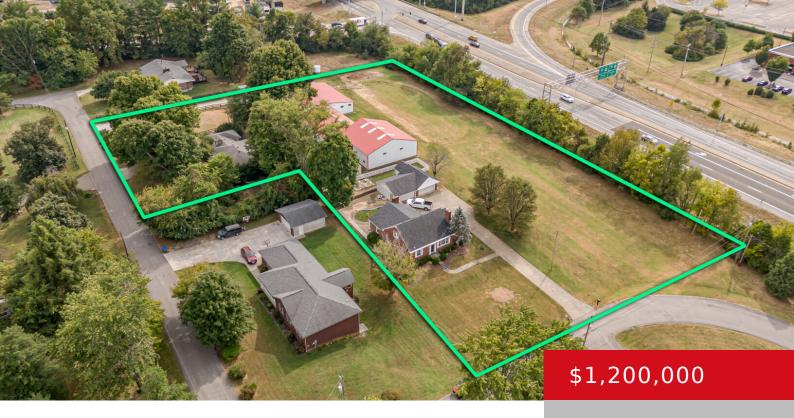

## **4626 GLEN ROSE RD, LOUISVILLE, KY 40229**

https://zhomesre.com

This home is being sold as part of a package that includes 4608 Glen Rose Rd and a vacant lot at 4611 Preston Hwy (MLS# 1670970). All properties are adjacent and include 2 homes. detached garage. a 20 stall horse barn,  $50 \times 50$  bull ring,  $60 \times 40$  shoeing and storage area, and approximately  $80 \times 30$  outdoor fenced arena. [...]

**Lot size: 75358.8** sq ft

Lot Features: Cleared

**Subdivision Name: GLEN ROSE ESTATE** 