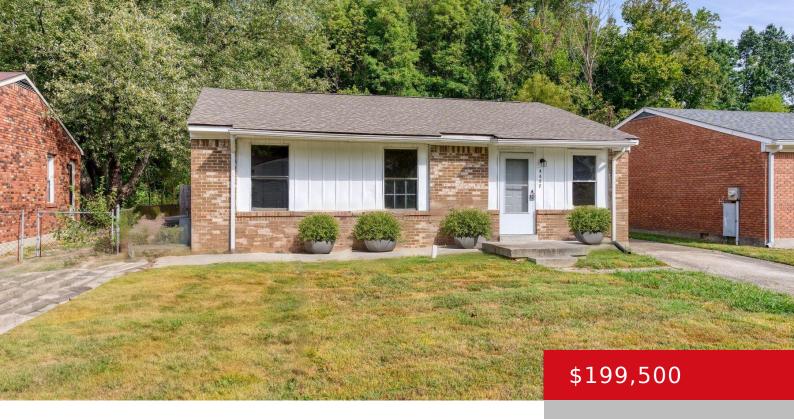

#### 4627 FREL RD, LOUISVILLE, KY 40272

https://zhomesre.com

Welcome to this delightful 3-bedroom, 1-bathroom ranch-style home, perfectly designed for comfortable single-level living. Recent updates include brand-new appliances, fresh paint throughout, and a new furnace and new air conditioner. The layout is ideal for anyone looking to enjoy easy accessibility. Don't miss the opportunity to make this lovely home your own!

- 3 beds
- 1 bath
- Single Family Residence
- Active
- 1085 sq ft

#### Basics

Type: Single Family Residence Bedrooms: 3 beds Area: 1085 sq ft Year built: 1980 Subdivision Name: BEE LICK CREEK Status: Active Bathrooms: 1 bath Lot size: 7405.2 sq ft County Or Parish: Jefferson Bathrooms Full: 1