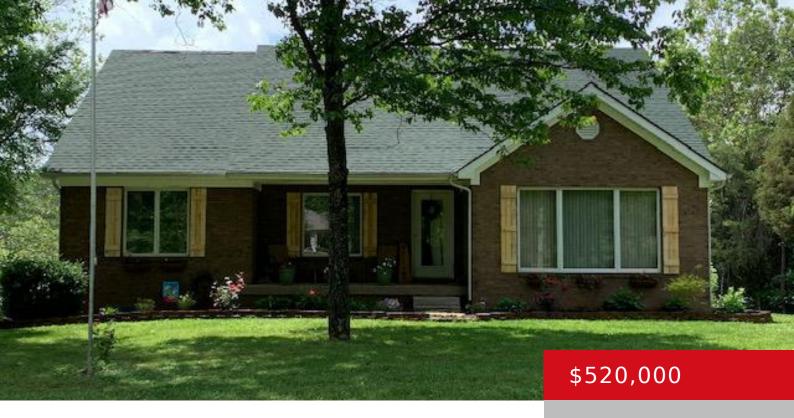

# 463 PIN OAK DR, SHEPHERDSVILLE, KY 40165

https://zhomesre.com

Welcome to 463 Pin Oak Dr. If your looking for space this home has it! 4 bedroom, 3 bath. Sitting on 5 acres. Large Barn. Perfect place for horses. Finished walkout basement, enjoy the wood burning stove on those cold days and a great place for entertaining. Make your appointment today!

#### **Basics**

**Type:** Single Family Residence

Bedrooms: 4 beds

**Area: 3755** sq ft

Year built: 2003

County Or Parish: Bullitt

**Bathrooms Full:** 3

**Status:** Active

## **Building Details**

**Foundation Details:** Poured Concrete **Stories:** 1

Electric: Residential Fencing: Farm

Roof: Shingle Construction Materials: Brick, Brk/Ven

**Basement:** Walkout Finished

### **Amenities & Features**

**Cooling:** Central Air **Fireplaces Total:** 1

**Exterior Features:** Patio, Porch, Deck, Hot **Utilities:** Electricity Connected, Septic System,

Tub Public Water

Parking Features: See Remarks, Driveway Heating: Electric, Forced Air