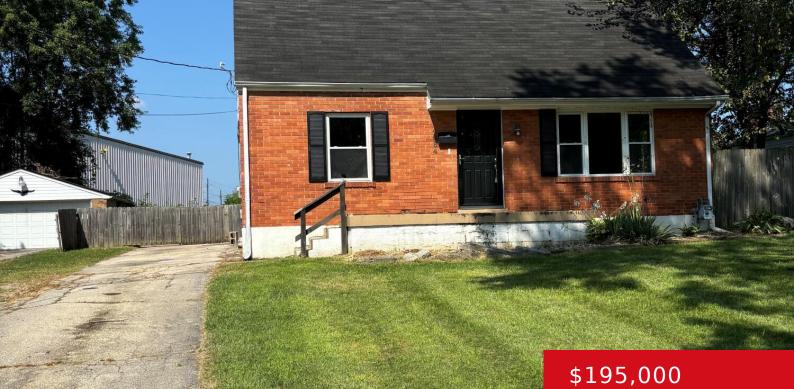

## 4634 DOHN RD, LOUISVILLE, KY 40216

https://zhomesre.com

Charming 3 bed, 1 bath Cape Cod home with large back yard for privacy. Home has been freshly painted throughout and offers dining area as well as large kitchen . Nestled in a quite neighborhood this home is the perfect starter home or empty nester . Laundry area off kitchen for comfort and ease. Nice [...]

### Basics

Type: Single Family Residence Bedrooms: 3 beds Area: 1243 sq ft Year built: 1954 County Or Parish: Jefferson Bathrooms Full: 1 Status: Active Bathrooms: 1 bath Lot size: 9148 sq ft Lot Features: Level Subdivision Name: NONE

# **Building Details**

Foundation Details: Crawl Space Electric: Residential Roof: Shingle Basement: None Stories: 1 Fencing: Privacy, Full Construction Materials: Brick