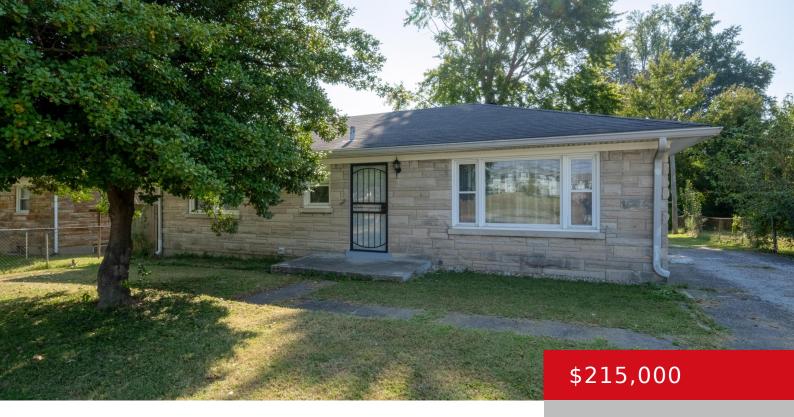

## 4649 CANE RUN RD, LOUISVILLE, KY 40216

https://zhomesre.com

Check out this three bedroom, bedford stone ranch with a finished basement. The Sellers have renovated the property giving it a bright updated look. The eat in kitchen has plenty of countertop space and cabinets. All 3 bedrooms are located on the first floor. The basement has been finished with a second family room and [...]

#### **Basics**

**Type:** Single Family Residence

**Bedrooms: 3** beds

**Area: 1701** sq ft

Year built: 1955

County Or Parish: Jefferson

**Bathrooms Full:** 1

**Status:** Active

# **Building Details**

**Foundation Details:** Poured Concrete **Stories:** 1

**Electric:** Residential **Fencing:** Partial, Wood, Chain Link

Roof: Shingle Construction Materials: Stone, Vinyl Siding

**Basement:** Partially finished