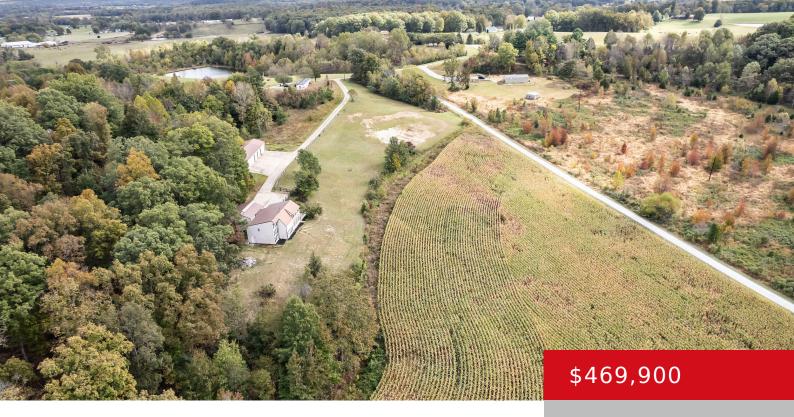

## 465 KENNEDY RD, NEW HAVEN, KY 40051

https://zhomesre.com

Newly remodeled two story home that features 4 bedrooms and 3 full bathrooms. Main level features living room, full bathroom, kitchen, dining area with fireplace and sunroom. Upper level features 4 bedrooms, 2 full bathrooms and laundry. Home has a 2 car attached garage. There is also an 80'x30' detached garage for mechanics and other [...]

Lot size: 228690 sq ft Lot Features: Cleared

**Subdivision Name: NONE** 