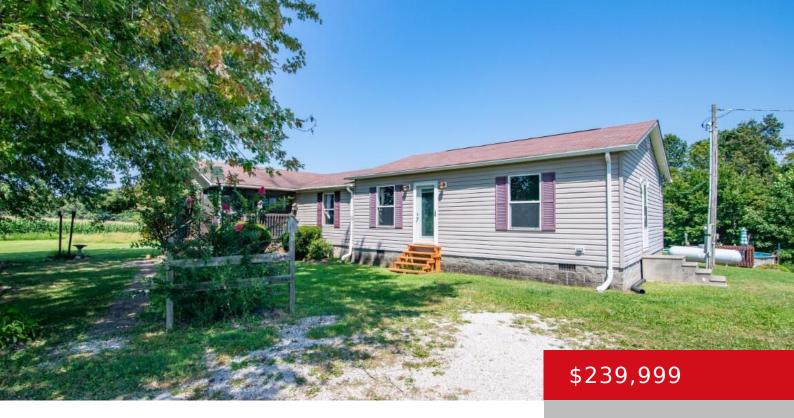

# 466 ST CLAIR CEMETERY LN, VINE GROVE, KY 40175

https://zhomesre.com

A delightful 4-bedroom, 2-bath modular home perched on 4.37 acres in a serene spot, featuring a pool. With majestic trees and endless potential!

#### **Basics**

**Type:** Single Family Residence

Bedrooms: 4 beds
Area: 2072 sq ft

Year built: 2000

**Subdivision Name: NONE** 

**Status:** Pending

Bathrooms: 2 baths

**Lot size: 56236** sq ft

## **Building Details**

Foundation Details: Crawl Space

Electric: Residential

**Construction Materials:** Vinyl Siding

Basement: None

Stories: 1

Roof: Other

**Garage Spaces:** 2